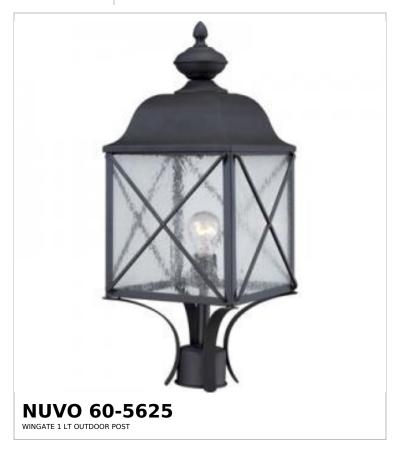

## SATCO NUVO

Project Name

ocation Prepared By

Notes

ww] 08-21-2025 22:56

| General                   |                |  |
|---------------------------|----------------|--|
| Status                    | Active         |  |
| Collection                | Wingate        |  |
| Finish                    | Textured Black |  |
| Style                     | Transitional   |  |
| Number of Lamps           | 1              |  |
| Height (in.)              | 23             |  |
| Width (in.)               | 9.88           |  |
| Length (in.)              | 9.88           |  |
| Indoor or Outdoor Fixture | Outdoor        |  |