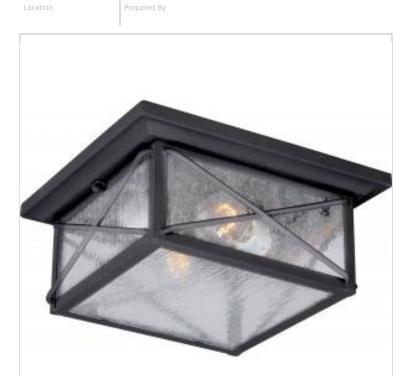

## SATCO NUVO

Project Name

NUVO 60-5626 WINGATE 2 LT OUTDOOR FLUSH

Notes

| Status                            | Active                                                                                    |
|-----------------------------------|-------------------------------------------------------------------------------------------|
| Collection                        | Wingate                                                                                   |
| Finish                            | Textured Black                                                                            |
| Style                             | Traditional                                                                               |
| Number of Lamps                   | 2                                                                                         |
| Height (in.)                      | 5.13                                                                                      |
| Width (in.)                       | 11.25                                                                                     |
| Length (in.)                      | 11.25                                                                                     |
| Indoor or Outdoor Fixture         | Outdoor                                                                                   |
| Specifications                    |                                                                                           |
| Base                              | Medium                                                                                    |
| Bulb Type                         | Lamp Dependent                                                                            |
| Max Wattage                       | 60W                                                                                       |
| Voltage                           | 120V                                                                                      |
| Bulb Included                     | No                                                                                        |
| Dimmable                          | Lamp Dependent                                                                            |
| Dimming Note                      | Dimming requirements and compatible<br>dimmers are dependent on the light bulb(s)<br>used |
| Glass Description                 | Clear Seeded                                                                              |
| Weight (lb.)                      | 7.48                                                                                      |
| Sloped Ceiling                    | Yes                                                                                       |
| Fixture Type                      | Flush Mount                                                                               |
| Fixture Material                  | Glass / Metal                                                                             |
| Dimensions                        |                                                                                           |
| Back Plate or Canopy Length (in.) | 11.25                                                                                     |
| Back Plate or Canopy Width (in.)  | 11.25                                                                                     |
| Back Plate or Canopy Height (in.) | 1                                                                                         |
| Compliance                        |                                                                                           |
| Safety Listing                    | cULus                                                                                     |
| Location Rating                   | Wet                                                                                       |
| UL Application                    | Ceiling                                                                                   |
| ENERGY STAR                       | No                                                                                        |
| DLC Approved                      | No                                                                                        |
| California Status                 | Lawful for sale in California                                                             |
| Title 20 / 24 Status              | Lawful for sale                                                                           |
| California Prop 65                | Lead                                                                                      |
| RoHS Compliant                    | Yes                                                                                       |
| Additional Information            |                                                                                           |
| Warranty                          | 1-Year                                                                                    |