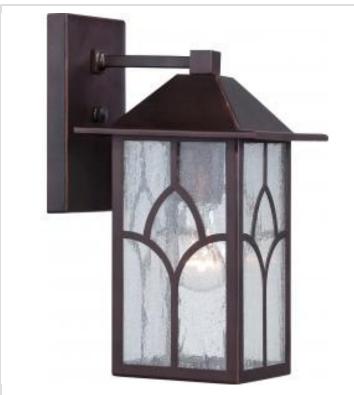

## SATCO' NUVO

General

Project Name

Location

Prepared By

NUVO 60-5641 STANTON 1 LT 6" OUTDOOR WALL

Notes

| General                           |                                                                                           |
|-----------------------------------|-------------------------------------------------------------------------------------------|
| Status                            | Discontinued                                                                              |
| Collection                        | Stanton                                                                                   |
| Finish                            | Claret Bronze                                                                             |
| Style                             | Traditional                                                                               |
| Number of Lamps                   | 1                                                                                         |
| Height (in.)                      | 11.63                                                                                     |
| Width (in.)                       | 6.25                                                                                      |
| Extension (in.)                   | 7.75                                                                                      |
| Indoor or Outdoor Fixture         | Outdoor                                                                                   |
| Specifications                    |                                                                                           |
| Base                              | Medium                                                                                    |
| Bulb Type                         | Lamp Dependent                                                                            |
| Max Wattage                       | 60W                                                                                       |
| Voltage                           | 120V                                                                                      |
| Bulb Included                     | No                                                                                        |
| Dimmable                          | Lamp Dependent                                                                            |
| Dimming Note                      | Dimming requirements and compatible<br>dimmers are dependent on the light bulb(s)<br>used |
| Glass Description                 | Clear Seeded                                                                              |
| Weight (lb.)                      | 4.85                                                                                      |
| Fixture Type                      | Wall Lantern                                                                              |
| Fixture Material                  | Glass / Metal                                                                             |
| Dimensions                        |                                                                                           |
| Back Plate or Canopy Width (in.)  | 4.13                                                                                      |
| Back Plate or Canopy Height (in.) | 6.5                                                                                       |
| Top to Outlet                     | 1.5                                                                                       |
| Compliance                        |                                                                                           |
| Safety Listing                    | cULus                                                                                     |
| Location Rating                   | Wet                                                                                       |
| UL Application                    | Wall                                                                                      |
| ENERGY STAR                       | No                                                                                        |
| DLC Approved                      | No                                                                                        |
| ADA Compliant                     | No                                                                                        |
| California Status                 | Lawful for sale in California                                                             |
| Title 20 / 24 Status              | Lawful for sale                                                                           |
| California Prop 65                | Lead                                                                                      |
| RoHS Compliant                    | Yes                                                                                       |
| Additional Information            |                                                                                           |
| Warranty                          | 1-Year                                                                                    |