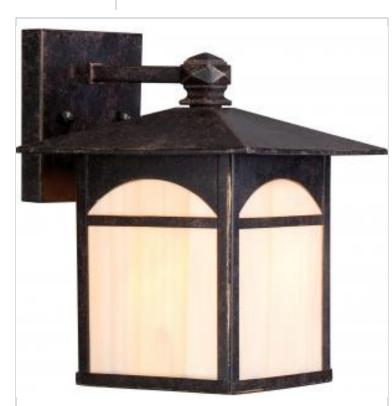

## SATCO NUVO

Project Name

ion

Prepared By

**NUVO 60-5651** CANYON 1 LT 7" OUTDOOR WALL

Notes

| General                           |                                                                                           |
|-----------------------------------|-------------------------------------------------------------------------------------------|
| Status                            | Discontinued                                                                              |
| Collection                        | Canyon                                                                                    |
| Finish                            | Umber Bronze                                                                              |
| Style                             | Traditional                                                                               |
| Number of Lamps                   | 1                                                                                         |
| Height (in.)                      | 10.13                                                                                     |
| Width (in.)                       | 7.75                                                                                      |
| Extension (in.)                   | 8.5                                                                                       |
| Indoor or Outdoor Fixture         | Outdoor                                                                                   |
| Specifications                    |                                                                                           |
| Base                              | Medium                                                                                    |
| Bulb Type                         | Lamp Dependent                                                                            |
| Max Wattage                       | 60W                                                                                       |
| Voltage                           | 120V                                                                                      |
| Bulb Included                     | No                                                                                        |
| Dimmable                          | Lamp Dependent                                                                            |
| Dimming Note                      | Dimming requirements and compatible<br>dimmers are dependent on the light bulb(s)<br>used |
| Glass Description                 | Honey Stained                                                                             |
| Weight (lb.)                      | 4.89                                                                                      |
| Fixture Type                      | Wall Lantern                                                                              |
| Fixture Material                  | Glass / Metal                                                                             |
| Dimensions                        |                                                                                           |
| Back Plate or Canopy Width (in.)  | 4.88                                                                                      |
| Back Plate or Canopy Height (in.) | 4.88                                                                                      |
| Compliance                        |                                                                                           |
| Safety Listing                    | cETLus                                                                                    |
| Location Rating                   | Wet                                                                                       |
| UL Application                    | Wall                                                                                      |
| ENERGY STAR                       | No                                                                                        |
| DLC Approved                      | No                                                                                        |
| ADA Compliant                     | No                                                                                        |
| California Status                 | Lawful for sale in California                                                             |
| Title 20 / 24 Status              | Lawful for sale                                                                           |
| California Prop 65                | Lead                                                                                      |
| RoHS Compliant                    | Yes                                                                                       |
| Additional Information            |                                                                                           |
| Warranty                          | 1 Yoar                                                                                    |