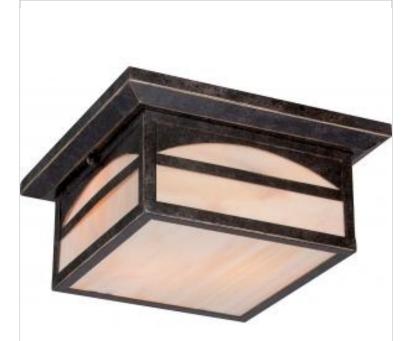

## SATCO' NUVO

Project Name

```
ation Prepared By
```

NUVO 60-5656 CANYON 2 LT OUTDOOR FLUSH

Notes

| General                           |                                                                                           |
|-----------------------------------|-------------------------------------------------------------------------------------------|
| Status                            | Discontinued                                                                              |
| Collection                        | Canyon                                                                                    |
| Finish                            | Umber Bronze                                                                              |
| Style                             | Traditional                                                                               |
| Number of Lamps                   | 2                                                                                         |
| Height (in.)                      | 5.5                                                                                       |
| Width (in.)                       | 11.25                                                                                     |
| Length (in.)                      | 11.25                                                                                     |
| Indoor or Outdoor Fixture         | Outdoor                                                                                   |
| Specifications                    |                                                                                           |
| Base                              | Medium                                                                                    |
| Bulb Type                         | Lamp Dependent                                                                            |
| Max Wattage                       | 60W                                                                                       |
| Voltage                           | 120V                                                                                      |
| Bulb Included                     | No                                                                                        |
| Dimmable                          | Lamp Dependent                                                                            |
| Dimming Note                      | Dimming requirements and compatible<br>dimmers are dependent on the light bulb(s)<br>used |
| Glass Description                 | Honey Stained                                                                             |
| Weight (lb.)                      | 6.6                                                                                       |
| Sloped Ceiling                    | Yes                                                                                       |
| Fixture Type                      | Flush Mount                                                                               |
| Fixture Material                  | Glass / Metal                                                                             |
| Dimensions                        |                                                                                           |
| Back Plate or Canopy Length (in.) | 11.25                                                                                     |
| Back Plate or Canopy Width (in.)  | 11.25                                                                                     |
| Back Plate or Canopy Height (in.) | 1                                                                                         |
| Compliance                        |                                                                                           |
| Safety Listing                    | cULus                                                                                     |
| Location Rating                   | Wet                                                                                       |
| UL Application                    | Ceiling                                                                                   |
| ENERGY STAR                       | No                                                                                        |
| DLC Approved                      | No                                                                                        |
| California Status                 | Lawful for sale in California                                                             |
| Title 20 / 24 Status              | Lawful for sale                                                                           |
| California Prop 65                | Lead                                                                                      |
| RoHS Compliant                    | Yes                                                                                       |
| Additional Information            |                                                                                           |
| Warranty                          | 1-Year                                                                                    |