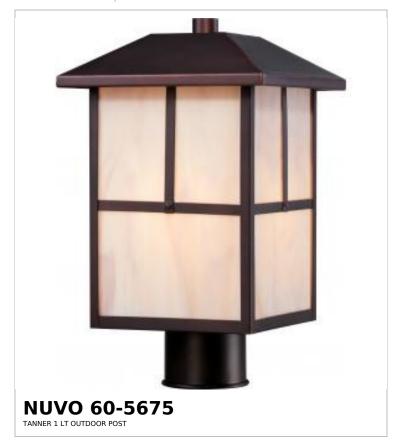

## SATCO NUVO

Project Name

ocation

Prepared By

Notes

ww1 06-30-2025 00:02:51

| General                   |               |
|---------------------------|---------------|
| Status                    | Discontinued  |
| Collection                | Tanner        |
| Finish                    | Claret Bronze |
| Style                     | Traditional   |
| Number of Lamps           | 1             |
| Height (in.)              | 14            |
| Width (in.)               | 8.38          |
| Length (in.)              | 8.38          |
| Indoor or Outdoor Fixture | Outdoor       |

| Specifications    |                                                                                     |
|-------------------|-------------------------------------------------------------------------------------|
| Base              | Medium                                                                              |
| Bulb Type         | Lamp Dependent                                                                      |
| Max Wattage       | 100W                                                                                |
| Voltage           | 120V                                                                                |
| Bulb Included     | No                                                                                  |
| Dimmable          | Lamp Dependent                                                                      |
| Dimming Note      | Dimming requirements and compatible dimmers are dependent on the light bulb(s) used |
| Glass Description | Honey Stained                                                                       |
| Weight (lb.)      | 6.86                                                                                |
| Fixture Type      | Post Lantern                                                                        |
| Fixture Material  | Glass / Metal                                                                       |