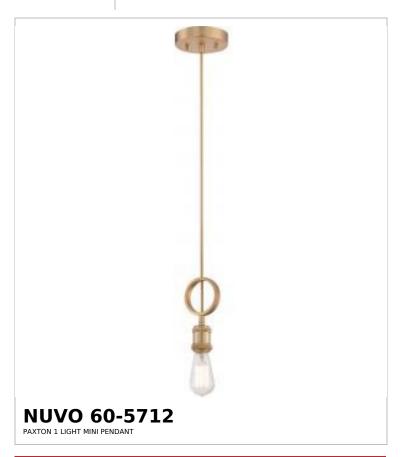

## SATCO NUVO

Project Name

ocation Prepared By

Notes

w1 08-26-2025 22:39:44

| General                   |               |  |
|---------------------------|---------------|--|
| Status                    | Discontinued  |  |
| Collection                | Paxton        |  |
| Finish                    | Natural Brass |  |
| Style                     | Traditional   |  |
| Number of Lamps           | 1             |  |
| Height (in.)              | 10.88         |  |
| Width (in.)               | 5             |  |
| Indoor or Outdoor Fixture | Indoor        |  |

| Specifications   |                                                                                     |
|------------------|-------------------------------------------------------------------------------------|
| Base             | Medium                                                                              |
| Bulb Type        | Incandescent                                                                        |
| Max Wattage      | 100W                                                                                |
| Voltage          | 120V                                                                                |
| Bulb Included    | Yes                                                                                 |
| Dimmable         | Lamp Dependent                                                                      |
| Dimming Note     | Dimming requirements and compatible dimmers are dependent on the light bulb(s) used |
| Replacement Bulb | S2413                                                                               |
| Fixture Type     | Mini Pendant                                                                        |
| Fixture Material | Metal                                                                               |