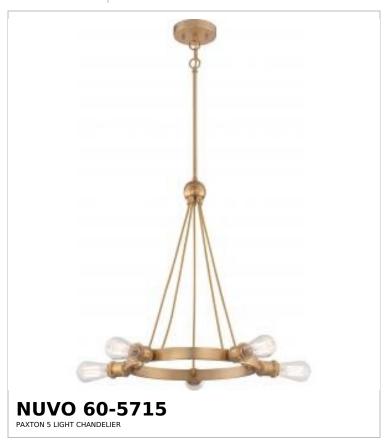

## SATCO NUVO

Project Name

ocation Prepared By

Notes

ww1 08-26-2025 22:39:44

| General                   |               |  |
|---------------------------|---------------|--|
| Status                    | Discontinued  |  |
| Collection                | Paxton        |  |
| Finish                    | Natural Brass |  |
| Style                     | Traditional   |  |
| Number of Lamps           | 5             |  |
| Height (in.)              | 23.75         |  |
| Width (in.)               | 27.75         |  |
| Indoor or Outdoor Fixture | Indoor        |  |