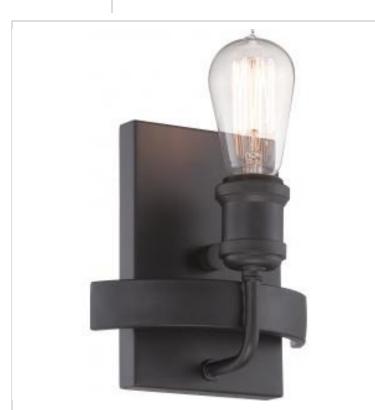

## SATCO NUVO

Project Name

ocation

Prepared By

NUVO 60-5721 PAXTON 1 LIGHT WALL SCONCE

Notes

| General                           |                                                                                           |
|-----------------------------------|-------------------------------------------------------------------------------------------|
| Status                            | Discontinued                                                                              |
| Collection                        | Paxton                                                                                    |
| Finish                            | Aged Bronze                                                                               |
| Style                             | Traditional                                                                               |
| Number of Lamps                   | 1                                                                                         |
| Height (in.)                      | 9.38                                                                                      |
| Width (in.)                       | 6.75                                                                                      |
| Extension (in.)                   | 4                                                                                         |
| Indoor or Outdoor Fixture         | Indoor                                                                                    |
| Specifications                    |                                                                                           |
| Base                              | Medium                                                                                    |
| Bulb Type                         | Incandescent                                                                              |
| Max Wattage                       | 100W                                                                                      |
| Voltage                           | 120V                                                                                      |
| Bulb Included                     | Yes                                                                                       |
| Dimmable                          | Lamp Dependent                                                                            |
| Dimming Note                      | Dimming requirements and compatible<br>dimmers are dependent on the light bulb(s)<br>used |
| Replacement Bulb                  | 52413                                                                                     |
| Up/Down Installation              | Universal                                                                                 |
| Fixture Type                      | Sconce                                                                                    |
| Fixture Material                  | Glass / Metal                                                                             |
| Dimensions                        |                                                                                           |
| Back Plate or Canopy Width (in.)  | 4.72                                                                                      |
| Back Plate or Canopy Height (in.) | 7.05                                                                                      |
| Compliance                        |                                                                                           |
| Safety Listing                    | cULus                                                                                     |
| Location Rating                   | Damp                                                                                      |
| UL Application                    | Wall - Up or Down                                                                         |
| ENERGY STAR                       | No                                                                                        |
| DLC Approved                      | No                                                                                        |
| ADA Compliant                     | Yes                                                                                       |
| California Status                 | Lawful for sale in California                                                             |
| Title 20 / 24 Status              | Non-Compliant                                                                             |
| California Prop 65                | Lead                                                                                      |
| RoHS Compliant                    | Yes                                                                                       |
| Additional Information            |                                                                                           |
| Includes                          | (1) 40W Incandescent Lamp                                                                 |
| Installation Notes                | Mounts Up and Down                                                                        |
| Warranty                          | 1-Year                                                                                    |