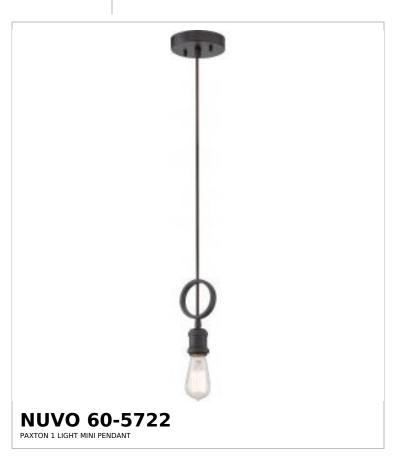

## SATCO NUVO

Project Name

ocation Prepared By

Notes

vw] 08-26-2025 22:39:44

| Status                    | Discontinued |
|---------------------------|--------------|
| Collection                | Paxton       |
| Finish                    | Aged Bronze  |
| Style                     | Traditional  |
| Number of Lamps           | 1            |
| Height (in.)              | 10.88        |
| Width (in.)               | 5            |
| Indoor or Outdoor Fixture | Indoor       |

| Specifications   |                                                                                     |
|------------------|-------------------------------------------------------------------------------------|
| Base             | Medium                                                                              |
| Bulb Type        | Incandescent                                                                        |
| Max Wattage      | 100W                                                                                |
| Voltage          | 120V                                                                                |
| Bulb Included    | Yes                                                                                 |
| Dimmable         | Lamp Dependent                                                                      |
| Dimming Note     | Dimming requirements and compatible dimmers are dependent on the light bulb(s) used |
| Replacement Bulb | S2413                                                                               |
| Fixture Type     | Mini Pendant                                                                        |
| Fixture Material | Metal                                                                               |