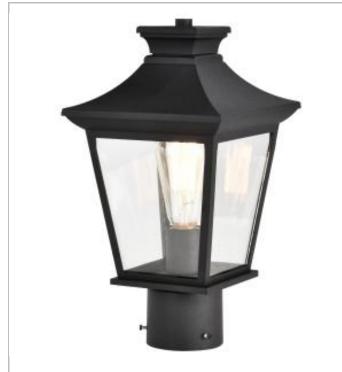

## **NUVO 60-5745**

JASPER 1LT OUTDOOR POST

Notes

| General                           |                           |
|-----------------------------------|---------------------------|
| Status                            | Active                    |
| Collection                        | Jasper                    |
| Finish                            | Matte Black               |
| Style                             | Traditional               |
| Number of Lamps                   | 1                         |
| Height (in.)                      | 13.94                     |
| Width (in.)                       | 7.52                      |
| Length (in.)                      | 7.52                      |
| Indoor or Outdoor Fixture         | Outdoor                   |
| Specifications                    |                           |
| Base                              | Medium                    |
| Bulb Type                         | Incandescent              |
| Max Wattage                       | 100W                      |
| Voltage                           | 120V                      |
| Bulb Included                     | No                        |
| Glass Description                 | Clear Glass               |
| Fabric Description                | Clear                     |
| Weight (lb.)                      | 3.16                      |
| Sloped Ceiling                    | No                        |
| Fixture Type                      | Post Lantern              |
| Fixture Material                  | Die-Cast Aluminum / Glass |
| Dimensions                        |                           |
| Back Plate or Canopy Height (in.) | 2.75                      |
| Back Plate or Canopy Diameter     | 3.23                      |