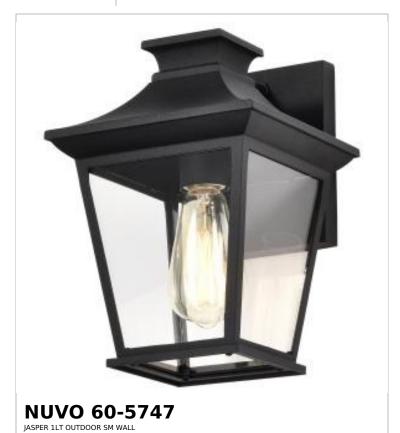

## SATCO NUVO

Project Name

ocation

Prepared By

Notes

rww1 07-28-2025 01:00:0

| Status                    | Discontinued |  |
|---------------------------|--------------|--|
| Collection                | Jasper       |  |
| Finish                    | Matte Black  |  |
| Style                     | Traditional  |  |
| Number of Lamps           | 1            |  |
| Height (in.)              | 11.21        |  |
| Width (in.)               | 7.52         |  |
| Length (in.)              | 7.52         |  |
| Extension (in.)           | 8.56         |  |
| Indoor or Outdoor Fixture | Outdoor      |  |