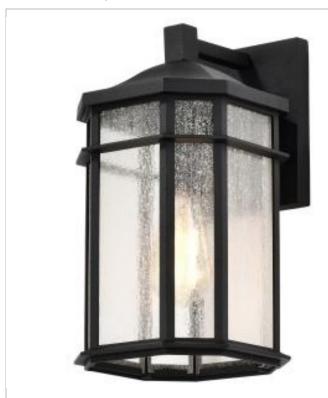

## SATCO NUVO

Project Name

Location

Prepared By

NUVO 60-5760

Notes

| General                           |                                                                                           |
|-----------------------------------|-------------------------------------------------------------------------------------------|
| Status                            | Active                                                                                    |
| Collection                        | Raiden                                                                                    |
| Finish                            | Matte Black                                                                               |
| Style                             | Traditional                                                                               |
| Number of Lamps                   | 1                                                                                         |
| Height (in.)                      | 13.88                                                                                     |
| Width (in.)                       | 7.5                                                                                       |
| Length (in.)                      | 7.5                                                                                       |
| Extension (in.)                   | 8.75                                                                                      |
| Indoor or Outdoor Fixture         | Outdoor                                                                                   |
| Specifications                    |                                                                                           |
| Base                              | Medium                                                                                    |
| Bulb Type                         | Lamp Dependent                                                                            |
| Max Wattage                       | 100W                                                                                      |
| Voltage                           | 120V                                                                                      |
| Bulb Included                     | No                                                                                        |
| Dimmable                          | Lamp Dependent                                                                            |
| Dimming Note                      | Dimming requirements and compatible<br>dimmers are dependent on the light bulb(s)<br>used |
| Glass Description                 | Clear Seeded                                                                              |
| Fabric Description                | Clear Seeded                                                                              |
| Weight (lb.)                      | 5.46                                                                                      |
| Up/Down Installation              | Down                                                                                      |
| Fixture Type                      | Wall Lantern                                                                              |
| Fixture Material                  | Die-Cast Aluminum / Glass                                                                 |
| Dimensions                        |                                                                                           |
| Back Plate or Canopy Length (in.) | 5.5                                                                                       |
| Back Plate or Canopy Width (in.)  | 1                                                                                         |
| Back Plate or Canopy Height (in.) | 6.95                                                                                      |
| Top to Outlet                     | 2.38                                                                                      |
| Compliance                        |                                                                                           |
|                                   |                                                                                           |
| Safety Listing                    | cETLus                                                                                    |
| Location Rating                   | Wet                                                                                       |
| ENERGY STAR                       | No                                                                                        |
| DLC Approved                      | No                                                                                        |
| ADA Compliant                     | No                                                                                        |
| NSF Approved                      | No                                                                                        |
| California Status                 | Lawful for sale in California                                                             |
| Title 20 / 24 Status              | Lawful for sale                                                                           |
| California Prop 65                | Lead                                                                                      |
| RoHS Compliant                    | No                                                                                        |
| FCC Compliant                     | No                                                                                        |
| Additional Information            |                                                                                           |
| Additional Information            | Powder Coated; Bottom Opening                                                             |
| Warranty                          | 1-Year                                                                                    |