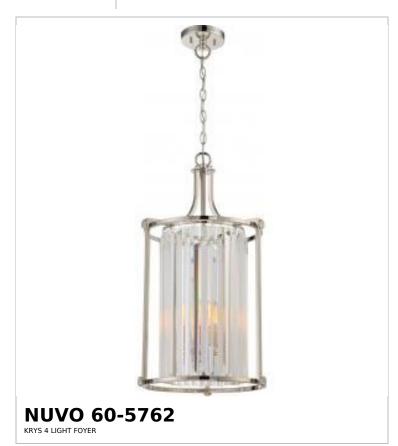

## SATCO NUVO

Project Name

ocation Prepared By

Notes

ww1 08-25-2025 01:28:09

| General                   |                 |  |
|---------------------------|-----------------|--|
| Status                    | Obsolete        |  |
| Collection                | Krys            |  |
| Finish                    | Polished Nickel |  |
| Number of Lamps           | 4               |  |
| Height (in.)              | 26.25           |  |
| Width (in.)               | 14.63           |  |
| Indoor or Outdoor Fixture | Indoor          |  |

| Specifications   |                                                                                     |
|------------------|-------------------------------------------------------------------------------------|
| Base             | Candelabra                                                                          |
| Bulb Type        | Incandescent                                                                        |
| Max Wattage      | 60W                                                                                 |
| Voltage          | 120V                                                                                |
| Bulb Included    | Yes                                                                                 |
| Dimmable         | Lamp Dependent                                                                      |
| Dimming Note     | Dimming requirements and compatible dimmers are dependent on the light bulb(s) used |
| Replacement Bulb | 52420                                                                               |
| Fixture Type     | Pendant                                                                             |
| Fixture Material | Steel                                                                               |

| Dimensions                          |        |
|-------------------------------------|--------|
| Back Plate or Canopy Height (in.)   | 0.8    |
| Back Plate or Canopy Diameter (in.) | 5      |
| Chain Length                        | 48 in. |