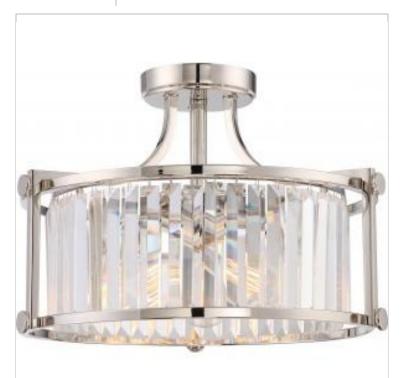

## SATCO NUVO

Project Name

ocation

Prepared By

**NUVO 60-5763** 

KRYS 3 LIGHT SEMI FLUSH

Notes

| General                   |                 |  |
|---------------------------|-----------------|--|
| Status                    | Discontinued    |  |
| Collection                | Krys            |  |
| Finish                    | Polished Nickel |  |
| Style                     | Contemporary    |  |
| Number of Lamps           | 3               |  |
| Height (in.)              | 12.13           |  |
| Width (in.)               | 17.75           |  |
| Indoor or Outdoor Fixture | Indoor          |  |