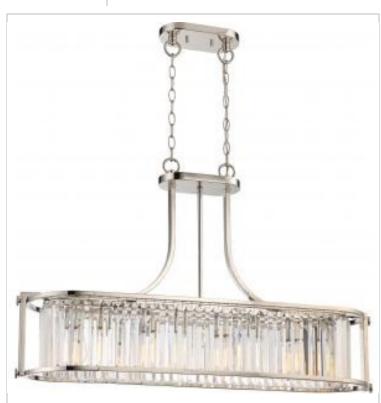

## NUVO 60-5765 KRYS 4 LIGHT TRESTLE

Notes

| Non-Stock                                                                                                            |
|----------------------------------------------------------------------------------------------------------------------|
| Krys                                                                                                                 |
| Polished Nickel                                                                                                      |
| 4                                                                                                                    |
| 23.13                                                                                                                |
| 10                                                                                                                   |
| 36.75                                                                                                                |
| Indoor                                                                                                               |
|                                                                                                                      |
| Medium                                                                                                               |
| Incandescent                                                                                                         |
| 60W                                                                                                                  |
| 120V                                                                                                                 |
| Yes                                                                                                                  |
| Lamp Dependent                                                                                                       |
| Dimming requirements and compatible<br>dimmers are dependent on the light bulb(s)<br>used                            |
| S2423                                                                                                                |
|                                                                                                                      |
| Pendant                                                                                                              |
| Pendant<br>Steel                                                                                                     |
|                                                                                                                      |
|                                                                                                                      |
| Steel                                                                                                                |
| Steel<br>8.67                                                                                                        |
| Steel<br>8.67<br>4.5                                                                                                 |
| Steel<br>8.67<br>4.5<br>0.8                                                                                          |
| Steel<br>8.67<br>4.5<br>0.8                                                                                          |
| Steel<br>8.67<br>4.5<br>0.8<br>48 in.                                                                                |
| Steel<br>8.67<br>4.5<br>0.8<br>48 in.<br>cULus                                                                       |
| Steel 8.67 4.5 0.8 48 in.  cULus Dry                                                                                 |
| Steel 8.67 4.5 0.8 48 in. cULus Dry Ceiling                                                                          |
| Steel 8.67 4.5 0.8 48 in. CULus Dry Ceiling No                                                                       |
| Steel 8.67 4.5 0.8 48 in. CULus Dry Ceiling No No                                                                    |
| Steel 8.67 4.5 0.8 48 in. CULus Dry Ceiling No No Lawful for sale in California                                      |
| Steel 8.67 4.5 0.8 48 in. CULus CULus Dry Ceiling No No Lawful for sale in California Non-Compliant                  |
| Steel 8.67 4.5 0.8 48 in. CULus CULus CULus Culus Dry Ceiling No No Lawful for sale in California Non-Compliant Lead |
| Steel 8.67 4.5 0.8 48 in. CULus CULus Dry Ceiling No No Lawful for sale in California Non-Compliant Lead             |
|                                                                                                                      |