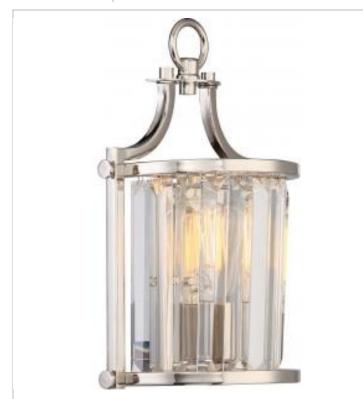

## SATCO' NUVO

Project Name

Location

Prepared By

NUVO 60-5766 KRYS 1 LIGHT WALL SCONCE

Notes

| General                           |                                                                                           |
|-----------------------------------|-------------------------------------------------------------------------------------------|
| Status                            | Discontinued                                                                              |
| Collection                        | Krys                                                                                      |
| Finish                            | Polished Nickel                                                                           |
| Style                             | Contemporary                                                                              |
| Number of Lamps                   | 1                                                                                         |
| Height (in.)                      | 12.75                                                                                     |
| Width (in.)                       | 8.25                                                                                      |
| Extension (in.)                   | 4.75                                                                                      |
| Indoor or Outdoor Fixture         | Indoor                                                                                    |
| Specifications                    |                                                                                           |
| Base                              | Medium                                                                                    |
| Bulb Type                         | Incandescent                                                                              |
| Max Wattage                       | 60W                                                                                       |
| Voltage                           | 120V                                                                                      |
| Bulb Included                     | Yes                                                                                       |
| Dimmable                          | Lamp Dependent                                                                            |
| Dimming Note                      | Dimming requirements and compatible<br>dimmers are dependent on the light bulb(s)<br>used |
| Replacement Bulb                  | S2423                                                                                     |
| Weight (lb.)                      | 5.04                                                                                      |
| Fixture Type                      | Sconce                                                                                    |
| Fixture Material                  | Steel                                                                                     |
| Dimensions                        |                                                                                           |
| Back Plate or Canopy Width (in.)  | 4.33                                                                                      |
| Back Plate or Canopy Height (in.) | 6.8                                                                                       |
| Compliance                        |                                                                                           |
| Safety Listing                    | cULus - Certified                                                                         |
| Location Rating                   | Damp                                                                                      |
| UL Application                    | Wall                                                                                      |
| ENERGY STAR                       | No                                                                                        |
| DLC Approved                      | No                                                                                        |
| ADA Compliant                     | No                                                                                        |
| California Status                 | Lawful for sale in California                                                             |
| Title 20 / 24 Status              | Lawful for sale                                                                           |
| California Prop 65                | Lead                                                                                      |
| RoHS Compliant                    | Yes                                                                                       |
| Additional Information            |                                                                                           |
| Includes                          | (1) 60W Incandescent Lamp                                                                 |
| Warranty                          | 1-Year                                                                                    |
|                                   |                                                                                           |