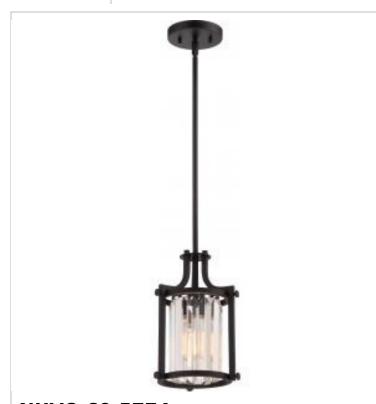

## SATCO NUVO

Project Name

\_\_\_\_\_

Prepared By

NUVO 60-5774

Notes

| General                             |                                                                                                       |
|-------------------------------------|-------------------------------------------------------------------------------------------------------|
| Status                              | Discontinued                                                                                          |
| Collection                          | Krys                                                                                                  |
| Finish                              | Aged Bronze                                                                                           |
| Style                               | Contemporary                                                                                          |
| Number of Lamps                     | 1                                                                                                     |
| Height (in.)                        | 11.75                                                                                                 |
| Width (in.)                         | 7.88                                                                                                  |
| Indoor or Outdoor Fixture           | Indoor                                                                                                |
| Specifications                      |                                                                                                       |
| Base                                | Medium                                                                                                |
| Bulb Type                           | Incandescent                                                                                          |
| Max Wattage                         | 60W                                                                                                   |
| Voltage                             | 120V                                                                                                  |
| Bulb Included                       | Yes                                                                                                   |
| Dimmable                            | Lamp Dependent                                                                                        |
| Dimming Note                        | Dimming requirements and compatible<br>dimmers are dependent on the light bulb(s)<br>used             |
| Replacement Bulb                    | S2423                                                                                                 |
| Weight (lb.)                        | 6.46                                                                                                  |
| Sloped Ceiling                      | Yes 90 degree canopy incl                                                                             |
| Fixture Type                        | Mini Pendant                                                                                          |
| Fixture Material                    | Steel                                                                                                 |
| Dimensions                          |                                                                                                       |
| Back Plate or Canopy Height (in.)   | 0.8                                                                                                   |
| Back Plate or Canopy Diameter (in.) | 5                                                                                                     |
| Stem Length                         | 36 in.                                                                                                |
| Compliance                          |                                                                                                       |
| Safety Listing                      | cULus - Certified                                                                                     |
| Location Rating                     | Dry                                                                                                   |
| ENERGY STAR                         | No                                                                                                    |
| DLC Approved                        | No                                                                                                    |
| California Status                   | Lawful for sale in California                                                                         |
| Title 20 / 24 Status                | Lawful for sale                                                                                       |
| California Prop 65                  | Lead                                                                                                  |
| RoHS Compliant                      | Yes                                                                                                   |
| Additional Information              |                                                                                                       |
| Includes                            | (2) 6 Inch Rods; (2) 12 Inch Rods; (1) 12 Foot<br>Wire; (1) 60W ST19 Medium Base<br>Incandescent Lamp |
| Warranty                            | 1-Year                                                                                                |