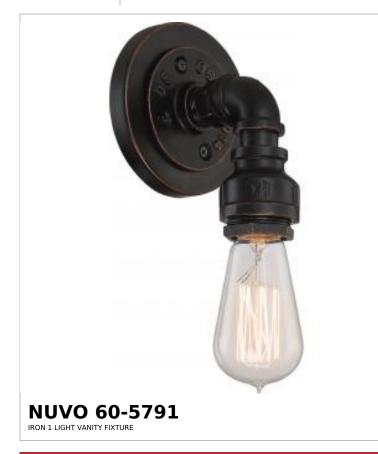

## SATCO NUVO

Project Name

Location

Prepared By

Notes

| General                             |                                                                                           |
|-------------------------------------|-------------------------------------------------------------------------------------------|
| Status                              | Discontinued                                                                              |
| Collection                          | Iron                                                                                      |
| Finish                              | Industrial Bronze                                                                         |
| Style                               | Transitional                                                                              |
| Number of Lamps                     | 1                                                                                         |
| Height (in.)                        | 7                                                                                         |
| Width (in.)                         | 5                                                                                         |
| Extension (in.)                     | 7                                                                                         |
| Indoor or Outdoor Fixture           | Indoor                                                                                    |
| Specifications                      |                                                                                           |
| Base                                | Medium                                                                                    |
| Bulb Type                           | Incandescent                                                                              |
| Max Wattage                         | 60W                                                                                       |
| Voltage                             |                                                                                           |
| Bulb Included                       | Yes                                                                                       |
| Dimmable                            | Lamp Dependent                                                                            |
| Dimming Note                        | Dimming requirements and compatible<br>dimmers are dependent on the light bulb(s)<br>used |
| Replacement Bulb                    | S2423                                                                                     |
| Weight (lb.)                        | 1.71                                                                                      |
| Up/Down Installation                | Universal                                                                                 |
| Fixture Type                        | Vanity                                                                                    |
| Fixture Material                    | Metal                                                                                     |
| Dimensions                          |                                                                                           |
| Back Plate or Canopy Diameter (in.) | 4.72                                                                                      |
| Compliance                          |                                                                                           |
| Safety Listing                      | cETLus                                                                                    |
| Location Rating                     | Damp                                                                                      |
| ENERGY STAR                         | No                                                                                        |
| DLC Approved                        | No                                                                                        |
| ADA Compliant                       | No                                                                                        |
| California Status                   | Lawful for sale in California                                                             |
| Title 20 / 24 Status                | Lawful for sale                                                                           |
| California Prop 65                  | Lead                                                                                      |
| RoHS Compliant                      | Yes                                                                                       |
| Additional Information              |                                                                                           |
| Includes                            | (1) 60W Incandescent Lamp                                                                 |
| Warranty                            | 1-Year                                                                                    |
|                                     |                                                                                           |