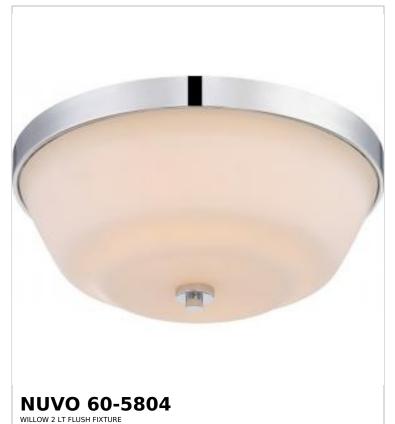

## SATCO NUVO

Project Name

ocation Prepared By

Notes

vww] 08-13-2025 00:25:

| General                   |                 |  |
|---------------------------|-----------------|--|
| Status                    | Active          |  |
| Collection                | Willow          |  |
| Finish                    | Polished Nickel |  |
| Style                     | Traditional     |  |
| Number of Lamps           | 2               |  |
| Height (in.)              | 5.5             |  |
| Width (in.)               | 13.5            |  |
| Indoor or Outdoor Fixture | Indoor          |  |