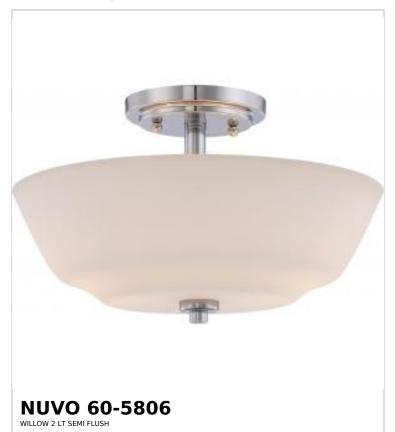

## SATCO NUVO

Project Name

Prepared By

Notes

| General                   |                 |  |  |  |
|---------------------------|-----------------|--|--|--|
| Status                    | Active          |  |  |  |
| Collection                | Willow          |  |  |  |
| Finish                    | Polished Nickel |  |  |  |
| Style                     | Traditional     |  |  |  |
| Number of Lamps           | 2               |  |  |  |
| Height (in.)              | 8               |  |  |  |
| Width (in.)               | 13              |  |  |  |
| Indoor or Outdoor Fixture | Indoor          |  |  |  |

| Specifications     |                                                                                     |
|--------------------|-------------------------------------------------------------------------------------|
| Base               | Medium                                                                              |
| Bulb Type          | Lamp Dependent                                                                      |
| Max Wattage        | 60W                                                                                 |
| Voltage            | 120V                                                                                |
| Bulb Included      | No                                                                                  |
| Dimmable           | Lamp Dependent                                                                      |
| Dimming Note       | Dimming requirements and compatible dimmers are dependent on the light bulb(s) used |
| Glass Description  | White                                                                               |
| Fabric Description | White                                                                               |
| Weight (lb.)       | 5.39                                                                                |
| Sloped Ceiling     | Yes with Pendant Conv Kit                                                           |
| Fixture Type       | Semi Flush                                                                          |
| Fixture Material   | Steel                                                                               |