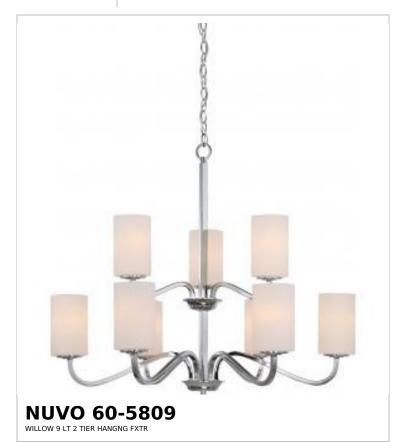

## SATCO NUVO

Project Name

ocation Prepared By

Notes

wl 09-04-2025 01:18:40

| General                   |                 |  |
|---------------------------|-----------------|--|
| Status                    | Discontinued    |  |
| Collection                | Willow          |  |
| Finish                    | Polished Nickel |  |
| Style                     | Traditional     |  |
| Number of Lamps           | 9               |  |
| Height (in.)              | 27.13           |  |
| Width (in.)               | 32              |  |
| Indoor or Outdoor Fixture | Indoor          |  |