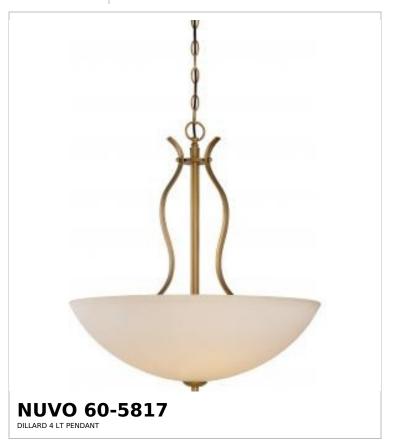

## SATCO NUVO

Project Name

ocation Prepared By

Notes

ww1 04-07-2025 00:17:0

| General                   |               |  |
|---------------------------|---------------|--|
| Status                    | Discontinued  |  |
| Collection                | Dillard       |  |
| Finish                    | Natural Brass |  |
| Style                     | Traditional   |  |
| Number of Lamps           | 4             |  |
| Height (in.)              | 24            |  |
| Width (in.)               | 22            |  |
| Length (in.)              | 22            |  |
| Indoor or Outdoor Fixture | Indoor        |  |

| Specifications     |                                                                                     |
|--------------------|-------------------------------------------------------------------------------------|
| Base               | Medium                                                                              |
| Bulb Type          | Lamp Dependent                                                                      |
| Max Wattage        | 60W                                                                                 |
| Voltage            | 120V                                                                                |
| Bulb Included      | No                                                                                  |
| Dimmable           | Lamp Dependent                                                                      |
| Dimming Note       | Dimming requirements and compatible dimmers are dependent on the light bulb(s) used |
| Fabric Description | White                                                                               |
| Fixture Type       | Pendant                                                                             |
| Fixture Material   | White Glass                                                                         |