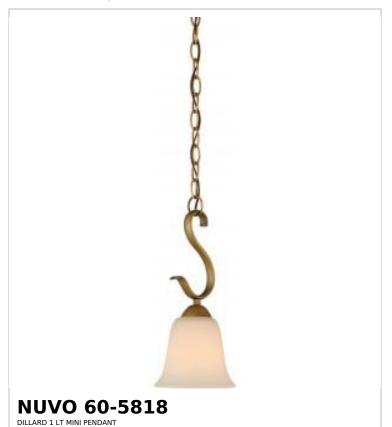

## SATCO NUVO

Project Name

ocation Prepared By

Notes

rww] 04-02-2025 00:35:0

| Status                    | Discontinued  |
|---------------------------|---------------|
| Collection                | Dillard       |
| Finish                    | Natural Brass |
| Style                     | Traditional   |
| Number of Lamps           | 1             |
| Height (in.)              | 13            |
| Width (in.)               | 5.88          |
| Length (in.)              | 5.88          |
| Indoor or Outdoor Fixture | Indoor        |

| Specifications     |                                                                                     |  |
|--------------------|-------------------------------------------------------------------------------------|--|
| Base               | Medium                                                                              |  |
| Bulb Type          | Lamp Dependent                                                                      |  |
| Max Wattage        | 100W                                                                                |  |
| Voltage            | 120V                                                                                |  |
| Bulb Included      | No                                                                                  |  |
| Dimmable           | Lamp Dependent                                                                      |  |
| Dimming Note       | Dimming requirements and compatible dimmers are dependent on the light bulb(s) used |  |
| Fabric Description | White                                                                               |  |
| Fixture Type       | Mini Pendant                                                                        |  |
| Fixture Material   | White Glass                                                                         |  |