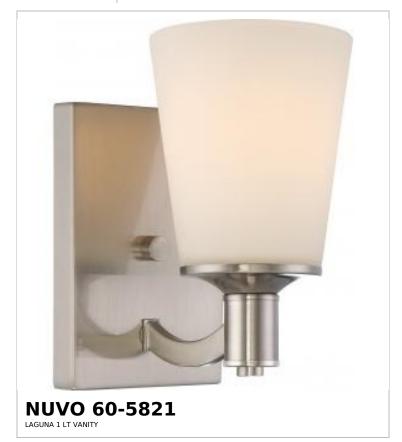

## SATCO NUVO

Project Name

ocation Prepared By

Notes

ww1 09-04-2025 01:18:4

| Status                    | Active         |  |
|---------------------------|----------------|--|
| Collection                | Laguna         |  |
| Finish                    | Brushed Nickel |  |
| Style                     | Traditional    |  |
| Number of Lamps           | 1              |  |
| Height (in.)              | 8.5            |  |
| Width (in.)               | 5.13           |  |
| Extension (in.)           | 7.38           |  |
| Indoor or Outdoor Fixture | Indoor         |  |