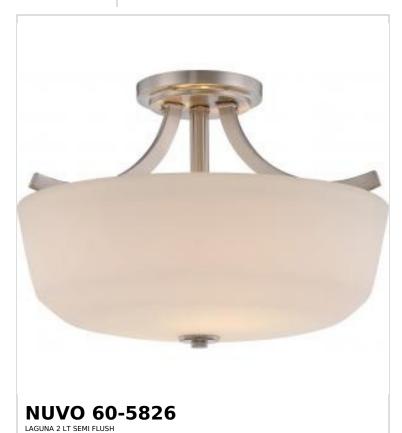

## SATCO NUVO

Project Name

ocation Prepared By

Notes

www] 08-21-2025 22:56

| General                   |                |  |  |  |
|---------------------------|----------------|--|--|--|
| Status                    | Active         |  |  |  |
| Collection                | Laguna         |  |  |  |
| Finish                    | Brushed Nickel |  |  |  |
| Style                     | Traditional    |  |  |  |
| Number of Lamps           | 2              |  |  |  |
| Height (in.)              | 10.63          |  |  |  |
| Width (in.)               | 15.25          |  |  |  |
| Indoor or Outdoor Fixture | Indoor         |  |  |  |

| Base               | Medium                                                                              |  |
|--------------------|-------------------------------------------------------------------------------------|--|
| Bulb Type          | Lamp Dependent                                                                      |  |
| Max Wattage        | 60W                                                                                 |  |
| Voltage            | 120V                                                                                |  |
| Bulb Included      | No                                                                                  |  |
| Dimmable           | Lamp Dependent                                                                      |  |
| Dimming Note       | Dimming requirements and compatible dimmers are dependent on the light bulb(s) used |  |
| Glass Description  | White                                                                               |  |
| Fabric Description | White                                                                               |  |
| Weight (lb.)       | 8.85                                                                                |  |
| Sloped Ceiling     | Yes with Pendant Conv Kit                                                           |  |
| Fixture Type       | Semi Flush                                                                          |  |
| Fixture Material   | Steel                                                                               |  |