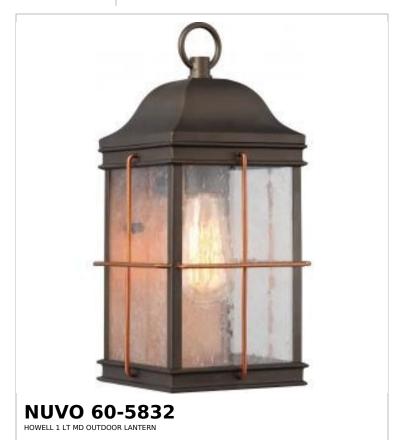

## SATCO NUVO

Project Name

ocation

Prepared By

Notes

ww109-04-2025 01:18:40

| Status                    | Active                  |
|---------------------------|-------------------------|
| Collection                | Howell                  |
| Finish                    | Bronze / Copper Accents |
| Style                     | Traditional             |
| Number of Lamps           | 1                       |
| Height (in.)              | 14.13                   |
| Width (in.)               | 7                       |
| Extension (in.)           | 7.13                    |
| Indoor or Outdoor Fixture | Outdoor                 |