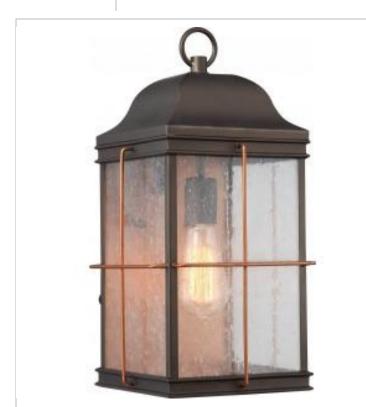

## SATCO NUVO

General

Project Name

Location

Prepared By

NUVO 60-5833 HOWELL 1 LT LG OUTDOOR LANTERN

Notes

| Status                            | Active                                                                                    |
|-----------------------------------|-------------------------------------------------------------------------------------------|
| Collection                        | Howell                                                                                    |
| Finish                            | Bronze / Copper Accents                                                                   |
| Style                             | Traditional                                                                               |
| Number of Lamps                   | 1                                                                                         |
| Height (in.)                      | 17.13                                                                                     |
| Width (in.)                       | 8.75                                                                                      |
| Extension (in.)                   | 8.75                                                                                      |
| Indoor or Outdoor Fixture         | Outdoor                                                                                   |
| Specifications                    |                                                                                           |
| Base                              | Medium                                                                                    |
| Bulb Type                         | Incandescent                                                                              |
| Max Wattage                       | 60W                                                                                       |
| Voltage                           | 120V                                                                                      |
| Photocell or Sensor               | No Photocell                                                                              |
| Bulb Included                     | Yes                                                                                       |
| Dimmable                          | Lamp Dependent                                                                            |
| Dimming Note                      | Dimming requirements and compatible<br>dimmers are dependent on the light bulb(s)<br>used |
| Replacement Bulb                  | 52423                                                                                     |
| Weight (lb.)                      | 8.15                                                                                      |
| Fixture Type                      | Wall Lantern                                                                              |
| Fixture Material                  | Glass / Metal                                                                             |
| Dimensions                        |                                                                                           |
| Back Plate or Canopy Width (in.)  | 5.88                                                                                      |
| Back Plate or Canopy Height (in.) | 9.5                                                                                       |
| Top to Outlet                     | 9.75                                                                                      |
| Compliance                        |                                                                                           |
| Safety Listing                    | cULus                                                                                     |
| Location Rating                   | Wet                                                                                       |
| ENERGY STAR                       | No                                                                                        |
| DLC Approved                      | No                                                                                        |
| ADA Compliant                     | No                                                                                        |
| California Status                 | Lawful for sale in California                                                             |
| Title 20 / 24 Status              | Lawful for sale                                                                           |
| California Prop 65                | Lead                                                                                      |
| RoHS Compliant                    | Yes                                                                                       |
| Additional Information            |                                                                                           |
| to alcost a a                     | (1) 60W Incandescent Lamp                                                                 |
| Includes                          | (1) oow meandescent Lamp                                                                  |