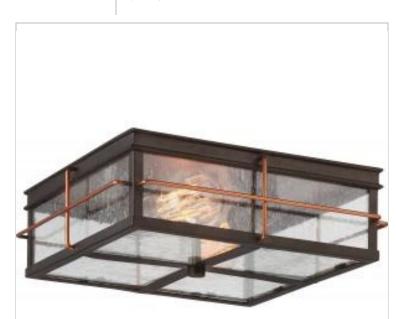

## NUVO 60-5834

HOWELL 2 LT OUTDOOR FLUSH

## Notes

| General                   |                                                                                           |
|---------------------------|-------------------------------------------------------------------------------------------|
| Status                    | Active                                                                                    |
| Collection                | Howell                                                                                    |
| Finish                    | Bronze / Copper Accents                                                                   |
| Style                     | Traditional                                                                               |
| Number of Lamps           | 2                                                                                         |
| Height (in.)              | 4.13                                                                                      |
| Width (in.)               | 12                                                                                        |
| Length (in.)              | 12                                                                                        |
| Indoor or Outdoor Fixture | Outdoor                                                                                   |
| Specifications            |                                                                                           |
| Base                      | Medium                                                                                    |
| Bulb Type                 | Incandescent                                                                              |
| Max Wattage               | 60W                                                                                       |
| Voltage                   | 120V                                                                                      |
| Photocell or Sensor       | No Photocell                                                                              |
| Bulb Included             | Yes                                                                                       |
| Dimmable                  | Lamp Dependent                                                                            |
| Dimming Note              | Dimming requirements and compatible<br>dimmers are dependent on the light bulb(s)<br>used |
| Replacement Bulb          | 52423                                                                                     |
| Weight (lb.)              | 7.3                                                                                       |
| Sloped Ceiling            | Yes                                                                                       |
| Fixture Type              | Flush Mount                                                                               |
| Fixture Material          | Glass / Metal                                                                             |
| Compliance                |                                                                                           |
| Safety Listing            | cULus                                                                                     |
| Location Rating           | Wet                                                                                       |
| ENERGY STAR               | No                                                                                        |
| DLC Approved              | No                                                                                        |
| California Status         | Lawful for sale in California                                                             |
| Title 20 / 24 Status      | Lawful for sale                                                                           |
| California Prop 65        | Lead                                                                                      |
| RoHS Compliant            | Yes                                                                                       |
| Additional Information    |                                                                                           |
| Includes                  | (2) 60W Incandescent Lamps                                                                |
|                           |                                                                                           |