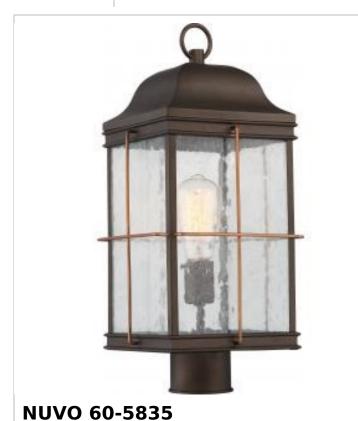

Status

Finish

Style

Project Name

Prepared By

HOWELL 1 LT OUTDOOR POST LANT

Notes

| Base                | Medium                                                                                    |
|---------------------|-------------------------------------------------------------------------------------------|
| Bulb Type           | Incandescent                                                                              |
| Max Wattage         | 60W                                                                                       |
| Voltage             | 120V                                                                                      |
| Photocell or Sensor | No Photocell                                                                              |
| Bulb Included       | Yes                                                                                       |
| Dimmable            | Lamp Dependent                                                                            |
| Dimming Note        | Dimming requirements and compatible<br>dimmers are dependent on the light bulb(s)<br>used |
| Replacement Bulb    | S2423                                                                                     |
| Weight (lb.)        | 7.77                                                                                      |
| Fixture Type        | Post Lantern                                                                              |
| Fixture Material    | Glass / Metal                                                                             |
| Dimensions          |                                                                                           |
| Fitter Size         | 3 in.                                                                                     |
| Compliance          |                                                                                           |
| Safety Listing      | cULus                                                                                     |
| Location Rating     | Wet                                                                                       |
| ENERGY STAR         | No                                                                                        |
| DLC Approved        | No                                                                                        |
|                     |                                                                                           |

Active

Howell

1

19.38

Outdoor

8.75

Traditional

Bronze / Copper Accents