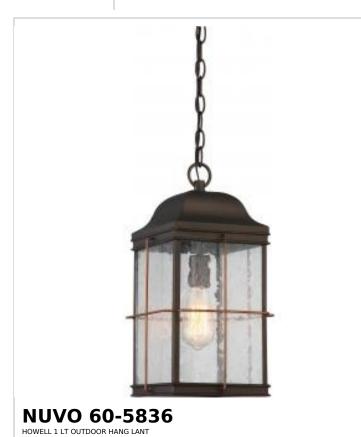

## SATCO NUVO

Project Name

ocation Prepared By

Notes

ww109-04-2025 01:18:40

| Status                    | Active                  |
|---------------------------|-------------------------|
| Collection                | Howell                  |
| Finish                    | Bronze / Copper Accents |
| Style                     | Traditional             |
| Number of Lamps           | 1                       |
| Height (in.)              | 17.13                   |
| Width (in.)               | 8.75                    |
| Length (in.)              | 8.75                    |
| Indoor or Outdoor Fixture | Outdoor                 |