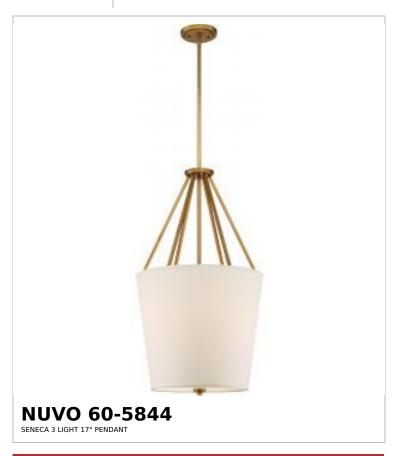

## SATCO NUVO

Project Name

ocation Prepared By

Notes

rw] 09-11-2025 23:43:0

| General                   |               |  |
|---------------------------|---------------|--|
| Status                    | Discontinued  |  |
| Collection                | Seneca        |  |
| Finish                    | Natural Brass |  |
| Style                     | Transitional  |  |
| Number of Lamps           | 3             |  |
| Height (in.)              | 30.38         |  |
| Width (in.)               | 17            |  |
| Indoor or Outdoor Fixture | Indoor        |  |