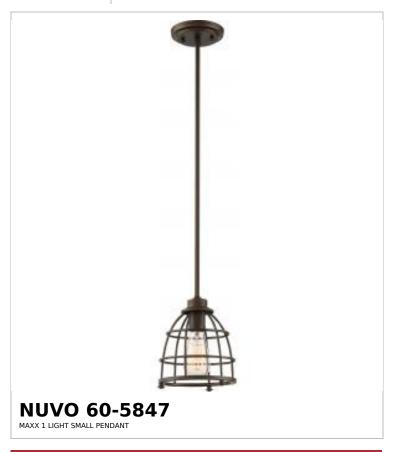

## SATCO NUVO

Project Name

ocation Prepared By

Notes

ww] 06-25-2025 00:05:

| General                   |                 |  |
|---------------------------|-----------------|--|
| Status                    | Discontinued    |  |
| Collection                | Maxx            |  |
| Finish                    | Mahogany Bronze |  |
| Number of Lamps           | 1               |  |
| Height (in.)              | 8.5             |  |
| Width (in.)               | 7.25            |  |
| Indoor or Outdoor Fixture | Indoor          |  |