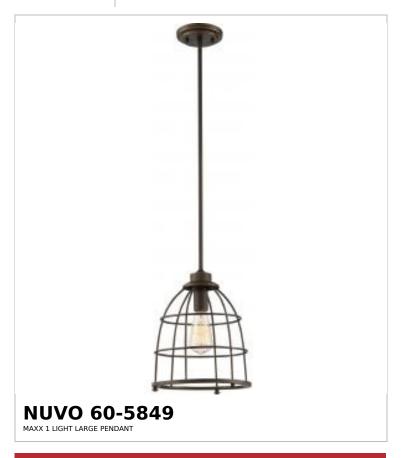

## SATCO NUVO

Project Name

ocation Prepared By

Notes

vw] 09-14-2025 23:06:1

| General                   |                 |  |
|---------------------------|-----------------|--|
| Status                    | Discontinued    |  |
| Collection                | Maxx            |  |
| Finish                    | Mahogany Bronze |  |
| Number of Lamps           | 1               |  |
| Height (in.)              | 13              |  |
| Width (in.)               | 10.38           |  |
| Indoor or Outdoor Fixture | Indoor          |  |

| Specifications   |                                                                                     |
|------------------|-------------------------------------------------------------------------------------|
| Base             | Medium                                                                              |
| Bulb Type        | Incandescent                                                                        |
| Max Wattage      | 60W                                                                                 |
| Voltage          | 120V                                                                                |
| Bulb Included    | Yes                                                                                 |
| Dimmable         | Lamp Dependent                                                                      |
| Dimming Note     | Dimming requirements and compatible dimmers are dependent on the light bulb(s) used |
| Replacement Bulb | S2423                                                                               |
| Sloped Ceiling   | No                                                                                  |
| Fixture Type     | Pendant                                                                             |
| Fixture Material | Glass / Metal                                                                       |