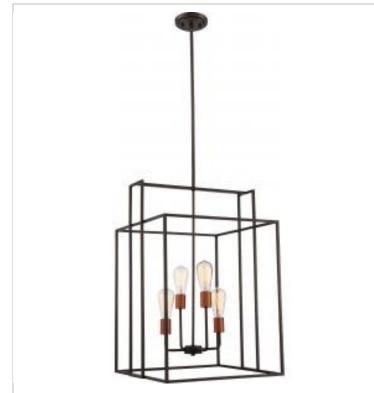

## NUVO 60-5853

LAKE 4 LIGHT 19" SQUARE PEND

Notes

| General                             |                                                                                                        |
|-------------------------------------|--------------------------------------------------------------------------------------------------------|
| Status                              | Discontinued                                                                                           |
| Collection                          | Lake                                                                                                   |
| Finish                              | Forest Bronze / Copper Accents                                                                         |
| Style                               | Transitional                                                                                           |
| Number of Lamps                     | 4                                                                                                      |
| Height (in.)                        | 27.75                                                                                                  |
| Width (in.)                         | 19                                                                                                     |
| Length (in.)                        | 19                                                                                                     |
| Indoor or Outdoor Fixture           | Indoor                                                                                                 |
| Specifications                      |                                                                                                        |
| Base                                | Medium                                                                                                 |
| Bulb Type                           | Incandescent                                                                                           |
| Max Wattage                         | 60W                                                                                                    |
| Voltage                             | 120V                                                                                                   |
| Bulb Included                       | Yes                                                                                                    |
| Dimmable                            | Lamp Dependent                                                                                         |
| Dimming Note                        | Dimming requirements and compatible<br>dimmers are dependent on the light bulb(s)<br>used              |
| Replacement Bulb                    | S2423                                                                                                  |
| Weight (lb.)                        | 12.71                                                                                                  |
| Sloped Ceiling                      | No                                                                                                     |
| Fixture Shape                       | Square                                                                                                 |
| Fixture Type                        | Pendant                                                                                                |
| Fixture Material                    | Glass / Metal                                                                                          |
| Dimensions                          |                                                                                                        |
| Back Plate or Canopy Height (in.)   | 0.87                                                                                                   |
| Back Plate or Canopy Diameter (in.) | 5.04                                                                                                   |
| Stem Length                         | 36 in.                                                                                                 |
| Compliance                          |                                                                                                        |
| Safety Listing                      | cETLus                                                                                                 |
| Location Rating                     | Dry                                                                                                    |
| UL Application                      | Ceiling                                                                                                |
| ENERGY STAR                         | No                                                                                                     |
| DLC Approved                        | No                                                                                                     |
| California Status                   | Lawful for sale in California                                                                          |
| Title 20 / 24 Status                | Lawful for sale                                                                                        |
| California Prop 65                  | Lead                                                                                                   |
| RoHS Compliant                      | Yes                                                                                                    |
| Additional Information              |                                                                                                        |
| Includes                            | (2) 6 Inch Rods; (2) 12 Inch Rods; (1) 12 Foot<br>Wire; (4) 60W ST19 Medium Base<br>Incandescent Lamps |
| Warranty                            | 1-Year                                                                                                 |
|                                     |                                                                                                        |