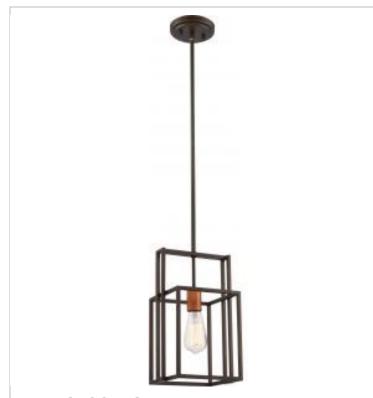

## NUVO 60-5855 LAKE 1 LIGHT MINI PENDANT

Notes

| General                                        |                                                                                                       |
|------------------------------------------------|-------------------------------------------------------------------------------------------------------|
| Status                                         | Active                                                                                                |
| Collection                                     | Lake                                                                                                  |
| Finish                                         | Bronze / Copper Accents                                                                               |
| Style                                          | Contemporary                                                                                          |
| Number of Lamps                                | 1                                                                                                     |
| Height (in.)                                   | 13.75                                                                                                 |
| Width (in.)                                    | 8.13                                                                                                  |
| Length (in.)                                   | 8.13                                                                                                  |
| Indoor or Outdoor Fixture                      | Indoor                                                                                                |
| Specifications                                 |                                                                                                       |
| Base                                           | Medium                                                                                                |
| Bulb Type                                      | Incandescent                                                                                          |
| Max Wattage                                    | 60W                                                                                                   |
| Voltage                                        | 120V                                                                                                  |
| Bulb Included                                  | Yes                                                                                                   |
| Dimmable                                       | Lamp Dependent                                                                                        |
| Dimming Note                                   | Dimming requirements and compatible<br>dimmers are dependent on the light bulb(s)<br>used             |
| Replacement Bulb                               | S2423                                                                                                 |
| Weight (lb.)                                   | 5.42                                                                                                  |
| Sloped Ceiling                                 | No                                                                                                    |
| Fixture Type                                   | Mini Pendant                                                                                          |
| Fixture Material                               | Steel                                                                                                 |
| Dimensions                                     |                                                                                                       |
| Back Plate or Canopy Height (in.)              | 0.87                                                                                                  |
| Back Plate or Canopy Diameter (in.)            | 5.04                                                                                                  |
| Stem Length                                    | 36 in.                                                                                                |
| Compliance                                     |                                                                                                       |
| Safety Listing                                 | cETLus                                                                                                |
| Location Rating                                | Dry                                                                                                   |
| UL Application                                 | Ceiling                                                                                               |
| ENERGY STAR                                    | No                                                                                                    |
| DLC Approved                                   | No                                                                                                    |
| California Status                              | Lawful for sale in California                                                                         |
| Title 20 / 24 Status                           | Lawful for sale                                                                                       |
| California Prop 65                             | Lead                                                                                                  |
| •                                              | Yes                                                                                                   |
| RoHS Compliant                                 |                                                                                                       |
| •                                              |                                                                                                       |
| RoHS Compliant Additional Information Includes | (2) 6 Inch Rods; (2) 12 Inch Rods; (1) 12 Foot<br>Wire; (1) 60W ST19 Medium Base<br>Incandescent Lamp |