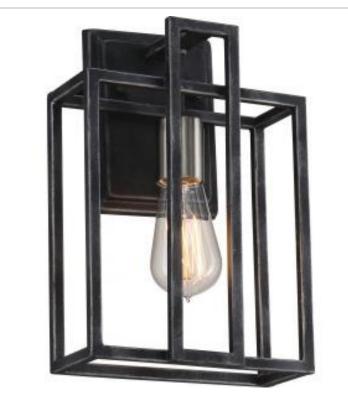

## SATCO NUVO

General

Project Name

Prepared By

NUVO 60-5856 LAKE 1 LIGHT WALL SCONCE

Notes

| General                           |                                                                                           |
|-----------------------------------|-------------------------------------------------------------------------------------------|
| Status                            | Active                                                                                    |
| Collection                        | Lake                                                                                      |
| Finish                            | Iron Black / Brushed Nickel Accents                                                       |
| Style                             | Contemporary                                                                              |
| Number of Lamps                   | 1                                                                                         |
| Height (in.)                      | 12                                                                                        |
| Width (in.)                       | 8                                                                                         |
| Extension (in.)                   | 4.5                                                                                       |
| Indoor or Outdoor Fixture         | Indoor                                                                                    |
| Specifications                    |                                                                                           |
| Base                              | Medium                                                                                    |
| Bulb Type                         | Incandescent                                                                              |
| Max Wattage                       | 60W                                                                                       |
| Voltage                           | 120V                                                                                      |
| Bulb Included                     | Yes                                                                                       |
| Dimmable                          | Lamp Dependent                                                                            |
| Dimming Note                      | Dimming requirements and compatible<br>dimmers are dependent on the light bulb(s)<br>used |
| Replacement Bulb                  | S2423                                                                                     |
| Weight (lb.)                      | 3.22                                                                                      |
| Up/Down Installation              | Universal                                                                                 |
| Fixture Type                      | Sconce                                                                                    |
| Fixture Material                  | Glass / Metal                                                                             |
| Dimensions                        |                                                                                           |
| Back Plate or Canopy Width (in.)  | 4.72                                                                                      |
| Back Plate or Canopy Height (in.) | 6.3                                                                                       |
| Compliance                        |                                                                                           |
| Safety Listing                    | cETLus                                                                                    |
| Location Rating                   | Damp                                                                                      |
| ENERGY STAR                       | No                                                                                        |
| DLC Approved                      | No                                                                                        |
| ADA Compliant                     | No                                                                                        |
| California Status                 | Lawful for sale in California                                                             |
| Title 20 / 24 Status              | Lawful for sale                                                                           |
| California Prop 65                | Lead                                                                                      |
| RoHS Compliant                    | Yes                                                                                       |
| Additional Information            |                                                                                           |
| Includes                          | (1) 60W Incandescent Lamp                                                                 |
| Warranty                          | 1-Year                                                                                    |