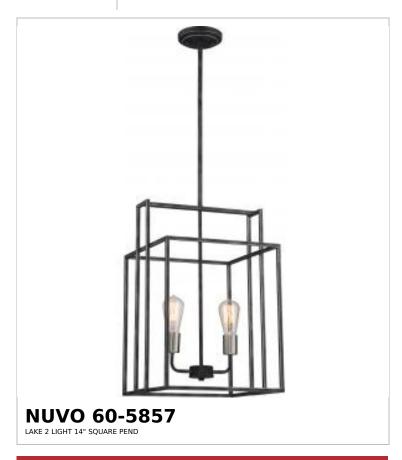

## SATCO NUVO

Project Name

ocation Prepared By

Notes

vw] 09-01-2025 23:0

| Status                    | Discontinued                        |
|---------------------------|-------------------------------------|
| Collection                | Lake                                |
| Finish                    | Iron Black / Brushed Nickel Accents |
| Style                     | Contemporary                        |
| Number of Lamps           | 2                                   |
| Height (in.)              | 20.5                                |
| Width (in.)               | 14                                  |
| Length (in.)              | 14                                  |
| Indoor or Outdoor Fixture | Indoor                              |

| Specifications   |                                                                                     |
|------------------|-------------------------------------------------------------------------------------|
| Base             | Medium                                                                              |
| Bulb Type        | Incandescent                                                                        |
| Max Wattage      | 60W                                                                                 |
| Voltage          | 120V                                                                                |
| Bulb Included    | Yes                                                                                 |
| Dimmable         | Lamp Dependent                                                                      |
| Dimming Note     | Dimming requirements and compatible dimmers are dependent on the light bulb(s) used |
| Weight (lb.)     | 10.54                                                                               |
| Sloped Ceiling   | No                                                                                  |
| Fixture Shape    | Square                                                                              |
| Fixture Type     | Pendant                                                                             |
| Fixture Material | Glass / Metal                                                                       |

| Dimensions                          |        |
|-------------------------------------|--------|
| Back Plate or Canopy Height (in.)   | 0.87   |
| Back Plate or Canopy Diameter (in.) | 5.04   |
| Stem Length                         | 36 in. |