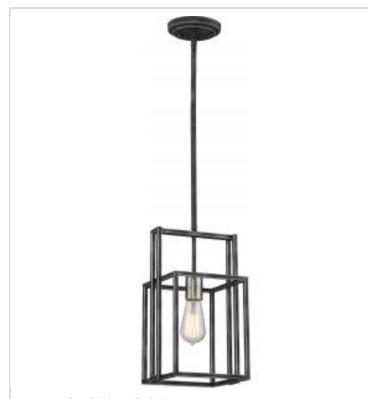

## NUVO 60-5860 LAKE 1 LIGHT MINI PENDANT

Notes

| General                             |                                                                                                       |
|-------------------------------------|-------------------------------------------------------------------------------------------------------|
| Status                              | Active                                                                                                |
| Collection                          | Lake                                                                                                  |
| Finish                              | Iron Black / Brushed Nickel Accents                                                                   |
| Style                               | Contemporary                                                                                          |
| Number of Lamps                     | 1                                                                                                     |
| Height (in.)                        | 13.75                                                                                                 |
| Width (in.)                         | 8.13                                                                                                  |
| Length (in.)                        | 8.13                                                                                                  |
| Indoor or Outdoor Fixture           | Indoor                                                                                                |
| Specifications                      |                                                                                                       |
| Base                                | Medium                                                                                                |
| Bulb Type                           | Incandescent                                                                                          |
| Max Wattage                         | 60W                                                                                                   |
| Voltage                             | 120V                                                                                                  |
| Bulb Included                       | Yes                                                                                                   |
| Dimmable                            | Lamp Dependent                                                                                        |
| Dimming Note                        | Dimming requirements and compatible<br>dimmers are dependent on the light bulb(s)<br>used             |
| Replacement Bulb                    | S2423                                                                                                 |
| Weight (lb.)                        | 5.42                                                                                                  |
| Sloped Ceiling                      | No                                                                                                    |
| Fixture Type                        | Mini Pendant                                                                                          |
| Fixture Material                    | Steel                                                                                                 |
| Dimensions                          |                                                                                                       |
| Back Plate or Canopy Height (in.)   | 0.87                                                                                                  |
| Back Plate or Canopy Diameter (in.) | 5.04                                                                                                  |
| Stem Length                         | 36 in.                                                                                                |
| Compliance                          |                                                                                                       |
| Safety Listing                      | cETLus                                                                                                |
| Location Rating                     | Dry                                                                                                   |
| ENERGY STAR                         | No                                                                                                    |
| DLC Approved                        | No                                                                                                    |
| California Status                   | Lawful for sale in California                                                                         |
| Title 20 / 24 Status                | Lawful for sale                                                                                       |
| California Prop 65                  | Lead                                                                                                  |
| RoHS Compliant                      | Yes                                                                                                   |
| Additional Information              |                                                                                                       |
| Includes                            | (2) 6 Inch Rods; (2) 12 Inch Rods; (1) 12 Foot<br>Wire; (1) 60W ST19 Medium Base<br>Incandescent Lamp |
| Warranty                            | 1-Year                                                                                                |