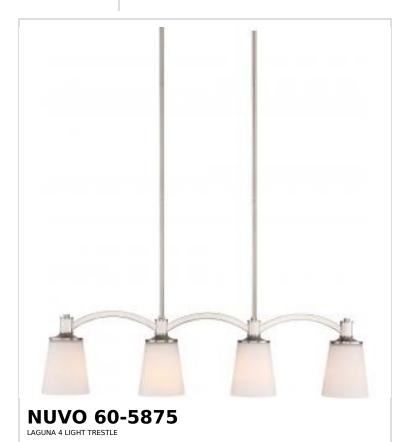

## SATCO NUVO

Project Name

ocation Prepared By

Notes

rw1 08-13-2025 00:25:1

| Status                    | Active         |  |
|---------------------------|----------------|--|
| Collection                | Laguna         |  |
| Finish                    | Brushed Nickel |  |
| Style                     | Traditional    |  |
| Number of Lamps           | 4              |  |
| Height (in.)              | 8.63           |  |
| Width (in.)               | 5.13           |  |
| Length (in.)              | 33             |  |
| Indoor or Outdoor Fixture | Indoor         |  |