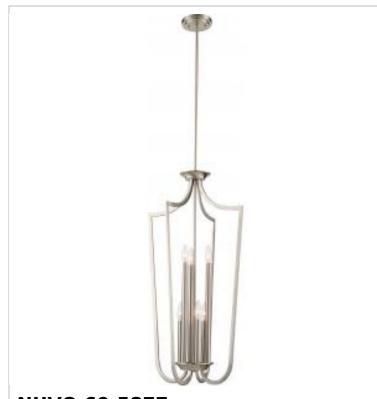

## SATCO' NUVO

Project Name

```
Location
```

Prepared By

NUVO 60-5877 LAGUNA 6 LT CAGE PENDANT

Notes

| General                   |                                                                                           |
|---------------------------|-------------------------------------------------------------------------------------------|
| Status                    | Discontinued                                                                              |
| Collection                | Laguna                                                                                    |
| Finish                    | Brushed Nickel                                                                            |
| Style                     | Traditional                                                                               |
| Number of Lamps           | 6                                                                                         |
| Height (in.)              | 32.75                                                                                     |
| Width (in.)               | 17                                                                                        |
| Indoor or Outdoor Fixture | Indoor                                                                                    |
| Specifications            |                                                                                           |
| Base                      | Candelabra                                                                                |
| Bulb Type                 | Lamp Dependent                                                                            |
| Max Wattage               | 60W                                                                                       |
| Voltage                   | 120V                                                                                      |
| Bulb Included             | No                                                                                        |
| Dimmable                  | Lamp Dependent                                                                            |
| Dimming Note              | Dimming requirements and compatible<br>dimmers are dependent on the light bulb(s)<br>used |
| Fixture Type              | Pendant                                                                                   |
| Fixture Material          | Steel                                                                                     |
| Compliance                |                                                                                           |
| Safety Listing            | cETLus                                                                                    |
| Location Rating           | Dry                                                                                       |
| UL Application            | Ceiling                                                                                   |
| ENERGY STAR               | No                                                                                        |
| DLC Approved              | No                                                                                        |
| California Status         | Lawful for sale in California                                                             |
| Title 20 / 24 Status      | Lawful for sale                                                                           |
| California Prop 65        | Lead                                                                                      |
| RoHS Compliant            | Yes                                                                                       |
| Additional Information    |                                                                                           |
| Warranty                  | 1-Year                                                                                    |