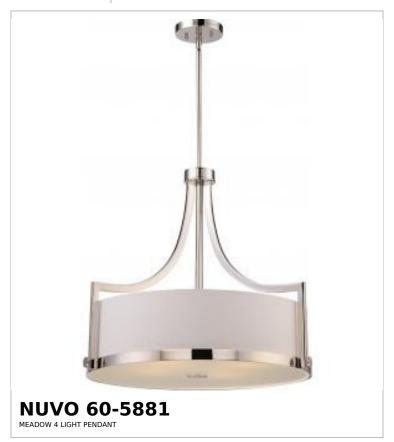

## SATCO NUVO

Project Name

ocation Prepared By

Notes

rww] 05-21-2025 00:07:0

| General                   |                 |  |
|---------------------------|-----------------|--|
| Status                    | Discontinued    |  |
| Collection                | Meadow          |  |
| Finish                    | Polished Nickel |  |
| Number of Lamps           | 4               |  |
| Height (in.)              | 21.75           |  |
| Width (in.)               | 24              |  |
| Indoor or Outdoor Fixture | Indoor          |  |