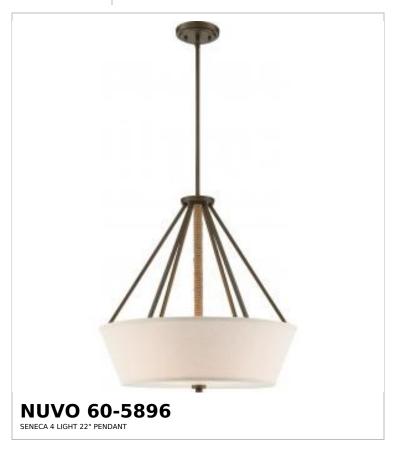

## SATCO NUVO

Project Name

ocation Prepared By

Notes

vw1 09-11-2025 23:43:0

| General                   |                 |  |
|---------------------------|-----------------|--|
| Status                    | Discontinued    |  |
| Collection                | Seneca          |  |
| Finish                    | Mahogany Bronze |  |
| Style                     | Transitional    |  |
| Number of Lamps           | 4               |  |
| Height (in.)              | 22.13           |  |
| Width (in.)               | 22              |  |
| Indoor or Outdoor Fixture | Indoor          |  |