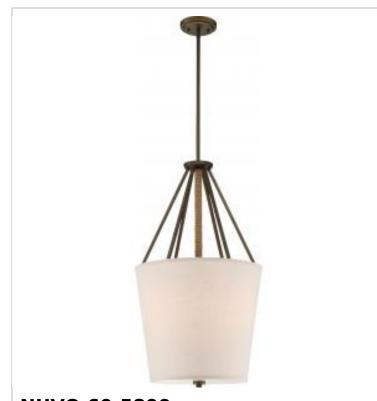

## NUVO 60-5899 SENECA 3 LIGHT 17" PENDANT

Notes

| General                             |                                                                                           |
|-------------------------------------|-------------------------------------------------------------------------------------------|
| Status                              | Discontinued                                                                              |
| Collection                          | Seneca                                                                                    |
| Finish                              | Mahogany Bronze                                                                           |
| Style                               | Transitional                                                                              |
| Number of Lamps                     | 3                                                                                         |
| Height (in.)                        | 30.38                                                                                     |
| Width (in.)                         | 17                                                                                        |
| Indoor or Outdoor Fixture           | Indoor                                                                                    |
| Specifications                      |                                                                                           |
| Base                                | Medium                                                                                    |
| Bulb Type                           | Lamp Dependent                                                                            |
| Max Wattage                         | 60W                                                                                       |
| Voltage                             | 120V                                                                                      |
| Bulb Included                       | No                                                                                        |
| Dimmable                            | Lamp Dependent                                                                            |
| Dimming Note                        | Dimming requirements and compatible<br>dimmers are dependent on the light bulb(s)<br>used |
| Weight (lb.)                        | 11.29                                                                                     |
| Sloped Ceiling                      | No                                                                                        |
| Fixture Type                        | Pendant                                                                                   |
| Fixture Material                    | Glass / Metal                                                                             |
| Dimensions                          |                                                                                           |
| Back Plate or Canopy Height (in.)   | 0.87                                                                                      |
| Back Plate or Canopy Diameter (in.) | 5.04                                                                                      |
| Stem Length                         | 36 in.                                                                                    |
| Compliance                          |                                                                                           |
| Safety Listing                      | cETLus                                                                                    |
| Location Rating                     | Dry                                                                                       |
| UL Application                      | Ceiling                                                                                   |
| ENERGY STAR                         | No                                                                                        |
| DLC Approved                        | No                                                                                        |
| California Status                   | Lawful for sale in California                                                             |
| Title 20 / 24 Status                | Lawful for sale                                                                           |
| California Prop 65                  | Lead                                                                                      |
| RoHS Compliant                      | Yes                                                                                       |
| Additional Information              |                                                                                           |
| Includes                            | (2) 6 Inch Rods; (2) 12 Inch Rods; (1) 12 Foot<br>Wire                                    |
| Warranty                            | 1-Year                                                                                    |