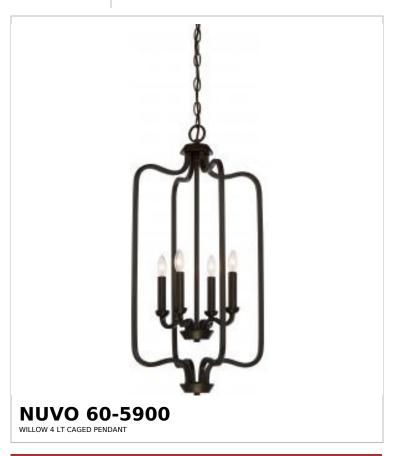

## SATCO NUVO

Project Name

ocation Prepared By

Notes

rww1 09-04-2025 01:18:4

| Status                    | Discontinued  |
|---------------------------|---------------|
| Collection                | Willow        |
| Finish                    | Forest Bronze |
| Style                     | Traditional   |
| Number of Lamps           | 4             |
| Height (in.)              | 27.75         |
| Width (in.)               | 14            |
| Indoor or Outdoor Fixture | Indoor        |