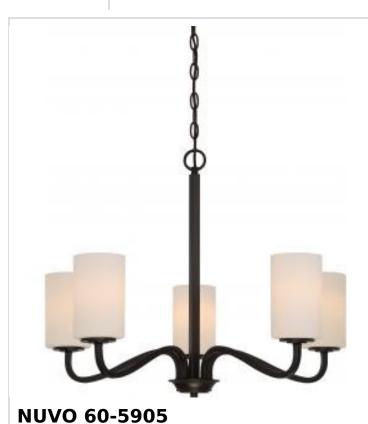

## SATCO NUVO

General

Project Name

Prepared By

WILLOW 5 LT HANGING FIXTURE

| Status                              | Obsolete                                                                                  |
|-------------------------------------|-------------------------------------------------------------------------------------------|
| Collection                          | Willow                                                                                    |
| Finish                              | Forest Bronze                                                                             |
| Style                               | Traditional                                                                               |
| Number of Lamps                     | 5                                                                                         |
| Height (in.)                        | 21                                                                                        |
| Width (in.)                         | 27                                                                                        |
| Indoor or Outdoor Fixture           | Indoor                                                                                    |
| Specifications                      |                                                                                           |
| Base                                | Medium                                                                                    |
| Bulb Type                           | Lamp Dependent                                                                            |
| Max Wattage                         | 100W                                                                                      |
| Voltage                             | 120V                                                                                      |
| Bulb Included                       | No                                                                                        |
| Dimmable                            | Lamp Dependent                                                                            |
| Dimming Note                        | Dimming requirements and compatible<br>dimmers are dependent on the light bulb(s)<br>used |
| Glass Description                   | White                                                                                     |
| Fabric Description                  | White                                                                                     |
| Weight (lb.)                        | 9.76                                                                                      |
| Sloped Ceiling                      | Yes                                                                                       |
| Fixture Type                        | Chandelier                                                                                |
| Fixture Material                    | Steel                                                                                     |
| Dimensions                          |                                                                                           |
| Back Plate or Canopy Height (in.)   | 0.79                                                                                      |
| Back Plate or Canopy Diameter (in.) | 5                                                                                         |
| Chain Length                        | 48 in.                                                                                    |
| Compliance                          |                                                                                           |
| Safety Listing                      | cETLus                                                                                    |
| Location Rating                     | Dry                                                                                       |
| UL Application                      | Ceiling                                                                                   |
| ENERGY STAR                         | No                                                                                        |
| DLC Approved                        | No                                                                                        |
| California Status                   | Lawful for sale in California                                                             |
| Title 20 / 24 Status                | Lawful for sale                                                                           |
| California Prop 65                  | Lead                                                                                      |
| RoHS Compliant                      | Yes                                                                                       |
| Additional Information              |                                                                                           |
| Includes                            | (1) 48 Inch Chain; (1) 12 Foot Wire                                                       |
| Warranty                            | 1-Year                                                                                    |
|                                     |                                                                                           |