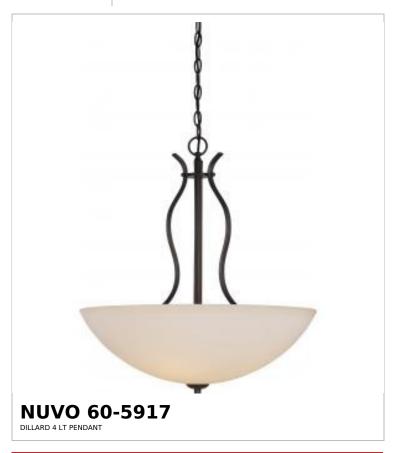

## SATCO NUVO

Project Name

Prepared By

Notes

| Status                    | Discontinued  |  |
|---------------------------|---------------|--|
| Collection                | Dillard       |  |
| Finish                    | Forest Bronze |  |
| Style                     | Traditional   |  |
| Number of Lamps           | 4             |  |
| Height (in.)              | 24            |  |
| Width (in.)               | 22            |  |
| Length (in.)              | 22            |  |
| Indoor or Outdoor Fixture | Indoor        |  |