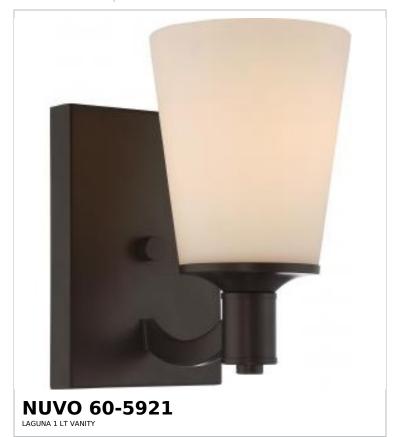

## SATCO NUVO

Project Name

ocation Prepared By

Notes

rw1 08-21-2025 22:56:2

| General                   |               |
|---------------------------|---------------|
| Status                    | Active        |
| Collection                | Laguna        |
| Finish                    | Forest Bronze |
| Style                     | Traditional   |
| Number of Lamps           | 1             |
| Height (in.)              | 8.5           |
| Width (in.)               | 5.13          |
| Extension (in.)           | 7.38          |
| Indoor or Outdoor Fixture | Indoor        |

| Specifications       |                                                                                     |  |
|----------------------|-------------------------------------------------------------------------------------|--|
| Base                 | Medium                                                                              |  |
| Bulb Type            | Lamp Dependent                                                                      |  |
| Max Wattage          | 100W                                                                                |  |
| Voltage              | 120V                                                                                |  |
| Bulb Included        | No                                                                                  |  |
| Dimmable             | Lamp Dependent                                                                      |  |
| Dimming Note         | Dimming requirements and compatible dimmers are dependent on the light bulb(s) used |  |
| Glass Description    | White                                                                               |  |
| Weight (lb.)         | 3.15                                                                                |  |
| Up/Down Installation | Universal                                                                           |  |
| Fixture Type         | Vanity                                                                              |  |
| Fixture Material     | Steel                                                                               |  |