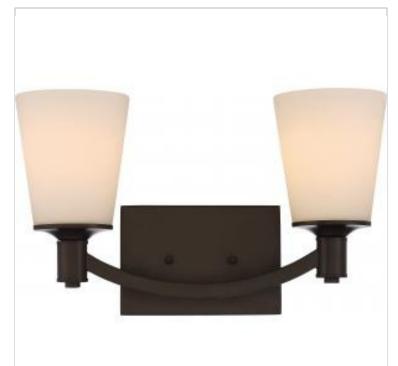

## SATCO NUVO

Project Name

ocation Prepared By

**NUVO 60-5922** 

LAGUNA 2 LT VANITY

Notes

vw1 08-26-2025 22:39:4

| Status                    | Active        |  |
|---------------------------|---------------|--|
| Collection                | Laguna        |  |
| Finish                    | Forest Bronze |  |
| Style                     | Traditional   |  |
| Number of Lamps           | 2             |  |
| Height (in.)              | 9             |  |
| Width (in.)               | 16            |  |
| Extension (in.)           | 6.5           |  |
| Indoor or Outdoor Fixture | Indoor        |  |