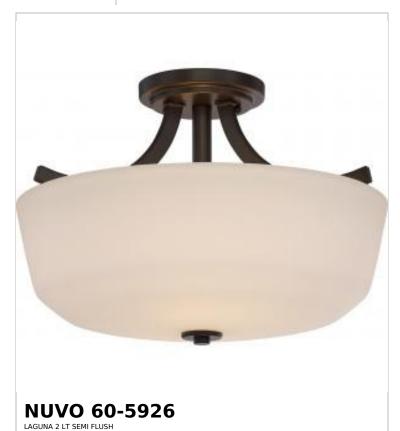

## SATCO NUVO

Project Name

ocation Prepared By

Notes

www] 08-19-2025 23:44

| General                   |               |  |
|---------------------------|---------------|--|
| Status                    | Active        |  |
| Collection                | Laguna        |  |
| Finish                    | Forest Bronze |  |
| Style                     | Traditional   |  |
| Number of Lamps           | 2             |  |
| Height (in.)              | 10.63         |  |
| Width (in.)               | 15.25         |  |
| Indoor or Outdoor Fixture | Indoor        |  |

| Base               | Medium                                                                             |
|--------------------|------------------------------------------------------------------------------------|
| Bulb Type          | Lamp Dependent                                                                     |
| Max Wattage        | 60W                                                                                |
| Voltage            | 120V                                                                               |
| Bulb Included      | No                                                                                 |
| Dimmable           | Lamp Dependent                                                                     |
| Dimming Note       | Dimming requirements and compatible dimmers are dependent on the light bulb(s used |
| Glass Description  | White                                                                              |
| Fabric Description | White                                                                              |
| Weight (lb.)       | 8.85                                                                               |
| Sloped Ceiling     | Yes with Pendant Conv Kit                                                          |
| Fixture Type       | Semi Flush                                                                         |
| Fixture Material   | Steel                                                                              |